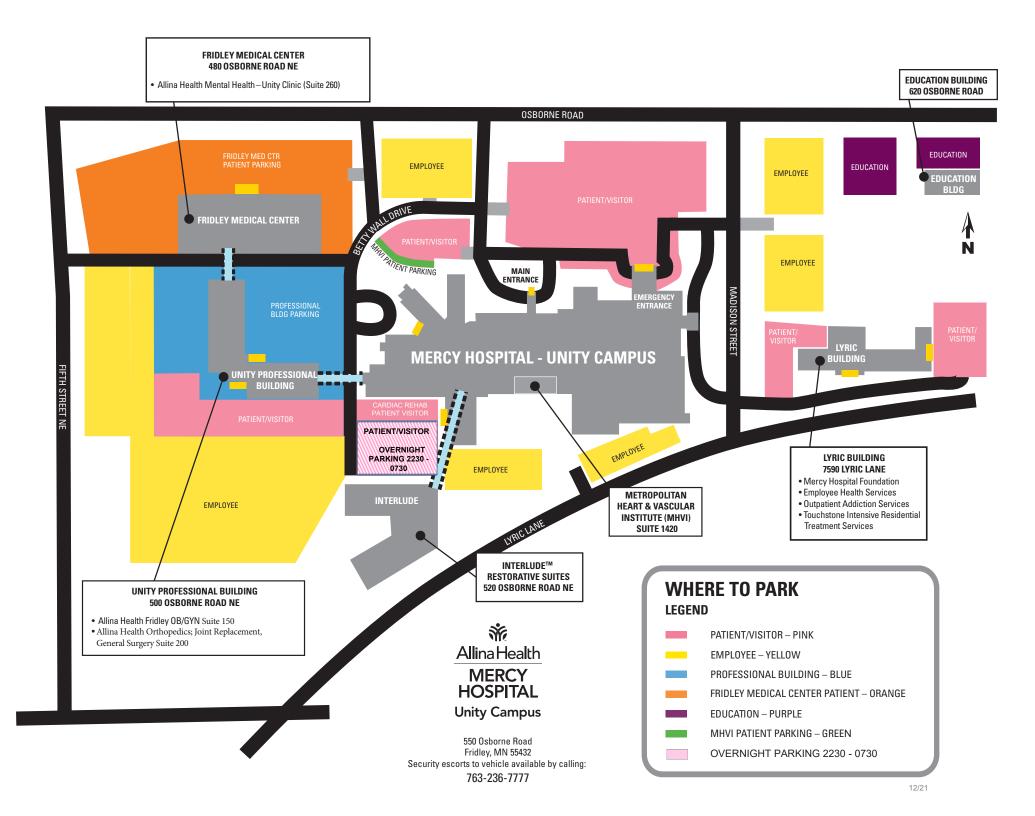

#### **Parking Permit Requirements:**

All students and on-site faculty will need to obtain a parking permit.

- Obtain a parking permit on your first day on-site from the Security Department Office.
  - If no one is in the office, use the phone outside the office to request assistance.
  - Allow extra time on your first shift to obtain the permit and to display it in your vehicle.
- All students and on-site faculty are EXPECTED to park in Employee Parking (see maps linked below).
- Displaying Parking Permits: Vehicle owners/operators must display current correct permit by hanging the permit from the rearview mirror of the vehicle, with the permit number clearly visible.
- Overnight Parking: designated overnight parking is provided on both campuses from 2230 to 0730. See campus parking maps for specific locations on each campus. If your shift starts prior to 2230 or ends after 0730, you must move your vehicle to be compliant with the overnight parking times.
- All parking permits MUST be returned on your last day on site.
- Any violation of the parking policy can result in a parking citation or towed at the owner's expense.

#### Parking Maps:

Mercy Parking Map: See page 2.

Unity Parking Map: See page 3.

## Getting to and from Mercy Hospital – Unity Campus

#### **FROM THE NORTH**

Exit I-35W at Highway 10 (exit 30). Travel west on Highway 10 to Central Avenue (MN 65) exit. Proceed south on Central Avenue to Osborne Road and travel west on Osborne Road <sup>3</sup>/<sub>4</sub> mile to Mercy Hospital – Unity Campus, which will be on your left.

#### **FROM THE SOUTH**

Exit I-694 at University Avenue. Travel north on University Avenue to Osborne Road. Proceed east on Osborne Road 1/2 mile to Mercy Hospital – Unity Campus, which will be on your right.

The hospital is located at 550 Osborne Road, Fridley, MN 55432 (just east of University Avenue)