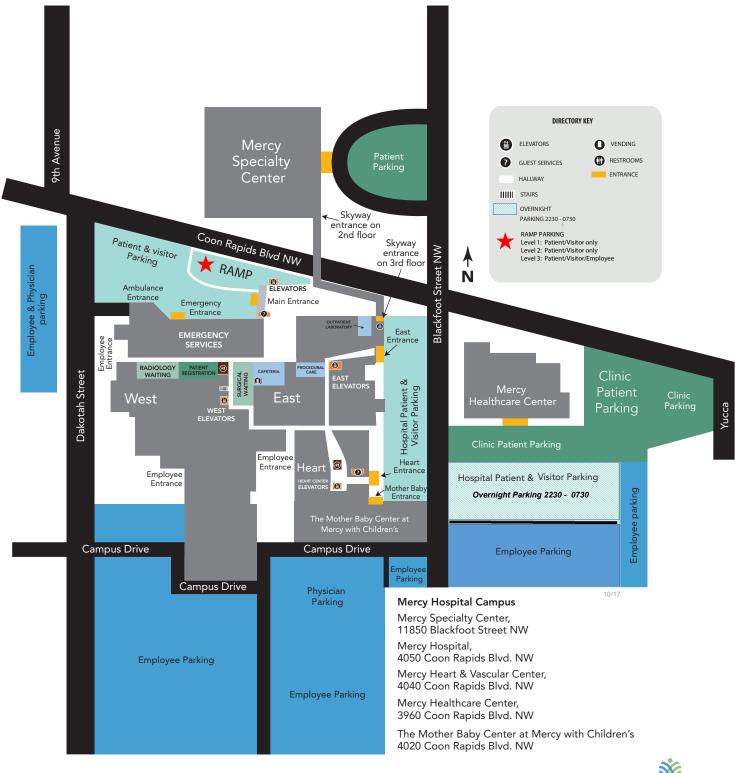

#### **Parking Permit Requirements:**

All students and on-site faculty will need to obtain a parking permit.

- Obtain a parking permit on your first day on-site from the Security Department Office.
  - If no one is in the office, use the phone outside the office to request assistance.
  - Allow extra time on your first shift to obtain the permit and to display it in your vehicle.
- All students and on-site faculty are EXPECTED to park in Employee Parking (see maps linked below).
- Displaying Parking Permits: Vehicle owners/operators must display current correct permit by hanging the permit from the rearview mirror of the vehicle, with the permit number clearly visible.
- Overnight Parking: designated overnight parking is provided on both campuses from 2230 to 0730. See campus parking maps for specific locations on each campus. If your shift starts prior to 2230 or ends after 0730, you must move your vehicle to be compliant with the overnight parking times.
- All parking permits MUST be returned on your last day on site.
- Any violation of the parking policy can result in a parking citation or towed at the owner's expense.

#### Parking Maps:

Mercy Parking Map: See page 2.

Unity Parking Map: See page 3.

### Mercy Campus Parking

Map effective December 2021