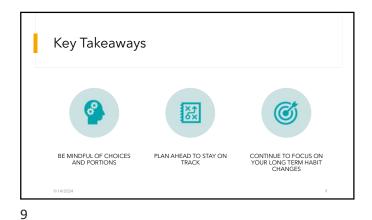

|   |  |
|---------------------------------------|--------------------------------------------------------------------------------------------------------|---|--|
| Bring a dish of your own              | The host will appreciate it!<br>Call Bules for monu<br>Pan ahead<br>Bring a tasty healther alternative |   |  |
| Don't "throw away"<br>your entire day | One "off" meal or day will not throw you off track                                                     |   |  |
| Don't "save calories                  | Don't skip maak<br>Undersating will cause you to overeat                                               |   |  |
| 9/14/2024                             |                                                                                                        | 6 |  |







| Questions? |    |
|------------|----|
| 9/14/2024  | 10 |