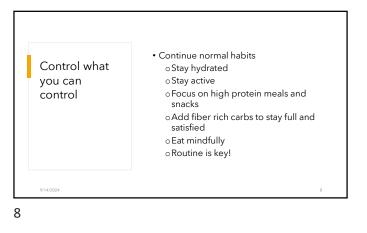

|   |  |
|---------------------------------------|--------------------------------------------------------------------------------------------------------|---|--|
| Bring a dish of your own              | The host will appreciate it!<br>Call Bules for monu<br>Pan ahead<br>Bring a tasty healther alternative |   |  |
| Don't "throw away"<br>your entire day | One "off" meal or day will not throw you off track                                                     |   |  |
| Don't "save calories                  | Don't skip maak<br>Undersating will cause you to overeat                                               |   |  |
| 9/14/2024                             |                                                                                                        | 6 |  |







| Questions? |    |
|------------|----|
| 9/14/2024  | 10 |